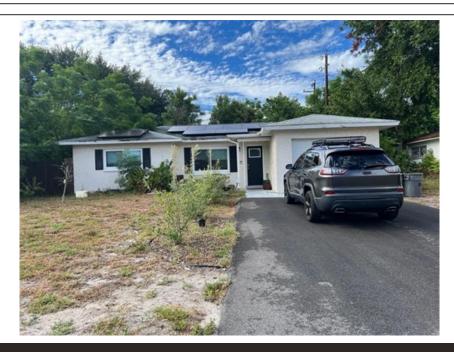

## 7239 Sea Grape Ave, Port Richey, FL 34668

» Beds: 2 | Baths: 1 Full

» MLS #: S5107967

» Single Family | 780 ft<sup>2</sup> | Lot: 8,800 ft<sup>2</sup>

» More Info: 7239SeaGrapeAvePortRichey.IsForSale.com

## Remarks

Welcome to this block 2-bedroom, 1-bath home. This home features and open floor plan. It is located just a few blocks from US 19 in Jasmine Lakes community. It is on a corner lot connecting to a dead-end road. The home features a kitchen with granite counter tops, stainless steel appliances. The home also has solar panels that will be paid off at closing. There is a bonus room located in the back of the home allowing for endless opportunities to best fit your needs. Look no further for your next home!